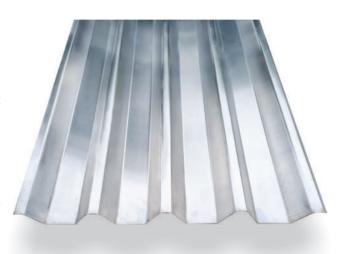

# We also manufacture Aluminium Trough Sheets in two different profiles

#### **ALUMINIUM INDUSTRIAL TROUGH SHEETS**

| Thickness<br>(mm) | Kg/sq.m. | Kg/m           |               |
|-------------------|----------|----------------|---------------|
|                   |          | Ind-8 (1044mm) | Ind-7 (920mm) |
| 0.91              | 3.23     | 3.36           | 2.96          |
| 0.71              | 2.50     | 2.62           | 2.31          |