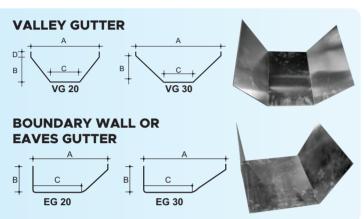

OUGH SHEETS**

**Profile Detail - 2** 



| Thickness<br>(mm) | Kg/sq.m. | Kg/m           |
|-------------------|----------|----------------|
|                   |          | Ind-6 (1050mm) |
| 0.91              | 2.55     | 3.10           |
| 0.71              | 2.20     | 2.50           |

Note: These figures are indicative only.

- 1. Alloys : Alufast Aluminium Sheets are available in different alloys AA3105, AA3003 and AA 8011
- 2. Thickness: Alufast Aluminium Sheets are available in thickness varying from 0.71 mm to 0.91 mm
- 3. Widths: Alufast Aluminium Sheets are available in 1050 mm width
- 4. Length: Alufast Aluminium Sheets are available in lengths between 1500 mm and 6500 mm; customized lengths can be provided on request.





# **ACCESSORIES FOR ALUMIMIUM ROOFING SHEETS**











# **ACCESSORIES FOR COLOUR COATED ROOFING SHEETS**

















**COLOURED LOUVER** 

**COLOURED RIDGE** 

**COLOURED NLCURVE** 

**COLOURED ALUMINIUM N L CURVE** 



**LOUVER BOX** 







**LOUVER BOX** 

**POLY BASE**