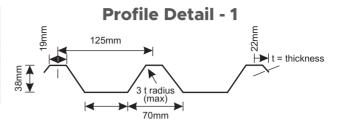

# **ALUFAST INDUSTRIAL TROUGH SHEETS**

**Profile Detail - 2** 

| Thickness<br>(mm) | Kg/sq.m. | Kg/m           |
|-------------------|----------|----------------|
|                   |          | Ind-6 (1050mm) |
| 0.91              | 2.55     | 3.10           |
| 0.71              | 2.20     | 2.50           |