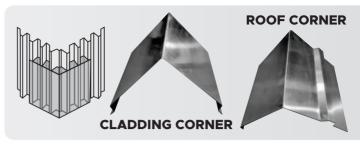

TROUGH SHEETS**

**Profile Detail - 2** 



| Thickness<br>(mm) | Kg/sq.m. | Kg/m           |
|-------------------|----------|----------------|
|                   |          | Ind-6 (1050mm) |
| 0.91              | 2.55     | 3.10           |
| 0.71              | 2.20     | 2.50           |

Note: These figures are indicative only.

- 1. Alloys : Alufast Aluminium Sheets are available in different alloys AA3105, AA3003 and AA 8011
- 2. Thickness: Alufast Aluminium Sheets are available in thickness varying from 0.71 mm to 0.91 mm
- 3. Widths: Alufast Aluminium Sheets are available in 1050 mm width
- 4. Length: Alufast Aluminium Sheets are available in lengths between 1500 mm and 6500 mm; customized lengths can be provided on request.





# **ACCESSORIES FOR ALUMIMIUM ROOFING SHEETS**











# **ACCESSORIES FOR COLOUR COATED ROOFING SHEETS**

















**COLOURED LOUVER** 

**COLOURED RIDGE** 

**COLOURED NLCURVE** 

**COLOURED ALUMINIUM N L CURVE** 



**LOUVER BOX** 







**LOUVER BOX** 

**POLY BASE**