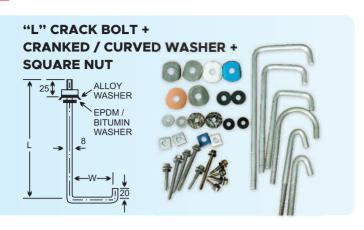

L TROUGH SHEETS**

**Profile Detail - 2** 



| Thickness<br>(mm) | Kg/sq.m. | Kg/m           |
|-------------------|----------|----------------|
|                   |          | Ind-6 (1050mm) |
| 0.91              | 2.55     | 3.10           |
| 0.71              | 2.20     | 2.50           |

Note: These figures are indicative only.

- 1. Alloys : Alufast Aluminium Sheets are available in different alloys AA3105, AA3003 and AA 8011
- 2. Thickness: Alufast Aluminium Sheets are available in thickness varying from 0.71 mm to 0.91 mm
- 3. Widths: Alufast Aluminium Sheets are available in 1050 mm width
- 4. Length: Alufast Aluminium Sheets are available in lengths between 1500 mm and 6500 mm; customized lengths can be provided on request.





# **ACCESSORIES FOR ALUMIMIUM ROOFING SHEETS**











# **ACCESSORIES FOR COLOUR COATED ROOFING SHEETS**

















**COLOURED LOUVER** 

**COLOURED RIDGE** 

**COLOURED NLCURVE** 

**COLOURED ALUMINIUM N L CURVE** 



**LOUVER BOX** 







**LOUVER BOX** 

**POLY BASE**