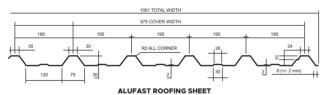

#### **Profile Detail** A Wide Range of Colours 1051 TOTAL WIDTH Off White **Light Blue** Firebrick Red 975 COVER WIDTH **Environment Turquoise** Graphite Blue Green Grey **ALUFAST ROOFING SHEET Nova Blue** 3 **Product** 2 **Specifications Fundamental Product** 1 Structure for **Colour-Coated Galvalume** Thickness (mm) 0.40 - 0.60 Width (mm) 1050 A - Cold rolled steel substrate 1 - Al - Zn Alloy Steel Substrate AI - Zn Alloy Steel 2 - Pre-treatment (chromating) Coil Form Coating Mass (gsm) 70 - 150 3 - Primer